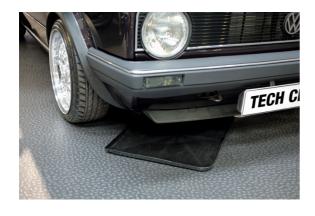

## **Drip Tray**

Large plastic drip tray, with a low profile (19mm deep), that easily slides under the vehicle to protect the floor against oil and fluid drips, ideal for use under a classic car, or any vehicle that is stood for long periods. Manufactured from oil and fuel resistant plastic with a corner spout for ease of emptying. A simple solution for keeping floors clean during oil changes and minimising slip hazards. Can be used with the Laser Tools oil absorption pads if required (part numbers 5712 and 5713).

## **Additional Information**

- · Large plastic drip tray.
- Tray size: 609mm x 457mm x 19mm (24" x 18" x 3/4").
- · Corner spout for easier pouring.
- · Low profile, designed to fit under vehicles, protects floors from oil drips.
- Can be used with oil absorption pads, please see part nos. 5712 and 5713.