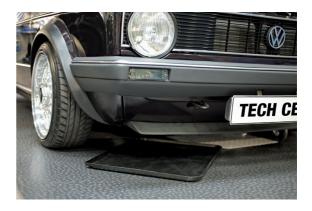

## **Drip Tray**

Large plastic drip tray, with a low profile (19mm deep), that easily slides under the vehicle to protect the floor against oil and fluid drips, ideal for use under a classic car, or any vehicle that is stood for long periods. Manufactured from oil and fuel resistant plastic with a corner spout for ease of emptying. A simple solution for keeping floors clean during oil changes and minimising slip hazards. Can be used with the Laser Tools oil absorption pads if required (part numbers 5712 and 5713).

## **Additional Information**

- · Large plastic drip tray.
- Tray size: 609mm x 457mm x 19mm (24" x 18" x 3/4").
- · Corner spout for easier pouring.
- · Low profile, designed to fit under vehicles, protects floors from oil drips.
- Can be used with oil absorption pads, please see part nos. 5712 and 5713.